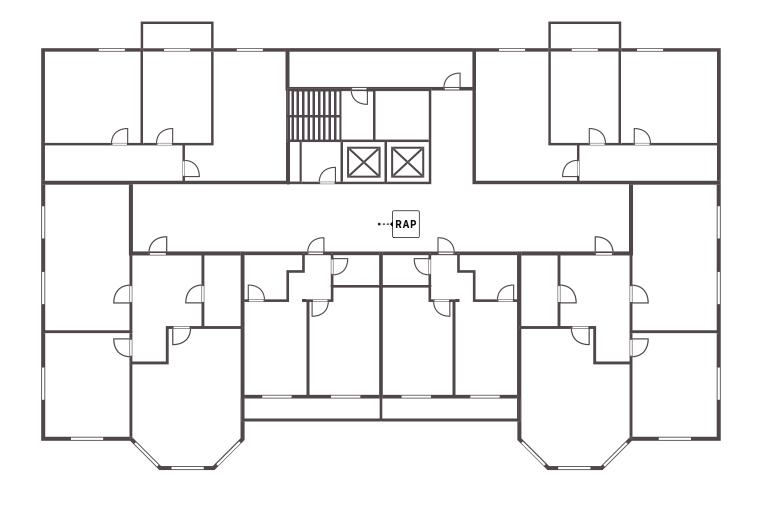

## **Third Floor**

**The Blade Building**, 5 Silk Street, Oldham, Manchester, Lancashire, M1 7HN

Updated 26 April 2024

RAP

Roof Access Point