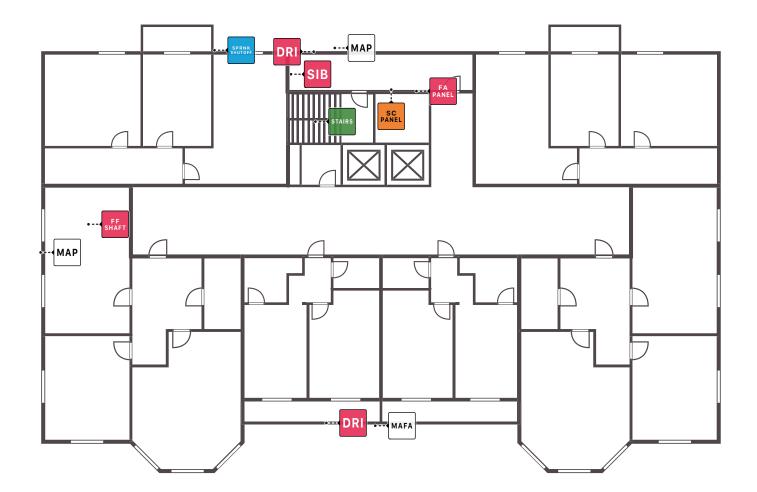

#### **Ground Floor**

**The Blade Building**, 5 Silk Street, Oldham, Manchester, Lancashire, M1 7HN

Updated 26 April 2024

MAFA

Main Access for Fire Appliances

MAP

Main Entrance / Access Point

SIB

Secure Information Box

FF SHAFT Fire Fighting Shaft

DR

Dry Riser Inlet

STAIR

Stairwell

SPRNE

Suppression Sprinkler System Shut-Off

FA PANEL

Fire Alarm Control Panel

SC PANE Smoke Control Control Panel