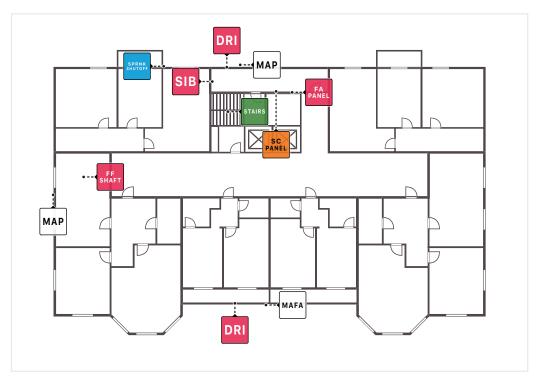

#### **Ground Floor**

**The Blade Building**, 5 Silk Street, Oldham, Manchester, Lancashire, M1 7HN

Updated 26 April 2024

MAFA

Main Access for Fire Appliances

MAP

Main Entrance / Access Point

SIB

Secure Information Box

FF SHAFT Fire Fighting Shaft

DR

Dry Riser Inlet

STAIR

Stairwell

SPRNE

Suppression Sprinkler System Shut-Off

FA PANEL

Fire Alarm Control Panel

SC PANE Smoke Control Control Panel