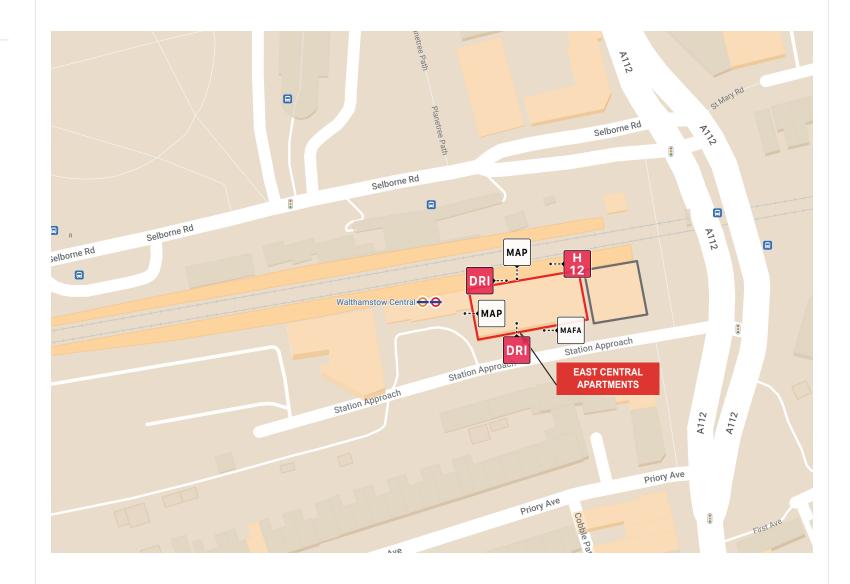

#### **Environs**

**The Blade Building**, 5 Silk Street, Oldham, Manchester, Lancashire, M1 7HN

Updated 26 April 2024

MAFA

Main Access for Fire Appliances

MAP

Main Entrance / Access Point

Н

Hydrant and Distance in Meters

DR

Dry Riser Inlet