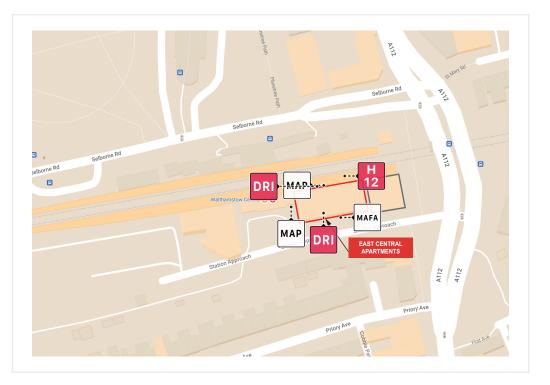

# Single Page Building Plan

The Blade Building, 5 Silk Street, Oldham, Manchester, Lancashire, M1 7HN

Updated 26 April 2024

Main Access for Fire Appliances

Main Entrance / Access Point MAP

Secure Information Box

Fire Fighting Shaft

Dry Riser Inlet

Stairwell

Suppression Sprinkler System Shut-

Fire Alarm Control Panel

Smoke Control Control Panel

Apartment Block

**Building Height** 

#### **Environs**

**The Blade Building**, 5 Silk Street, Oldham, Manchester, Lancashire, M1 7HN

Updated 26 April 2024

MAFA

Main Access for Fire Appliances

MAP

Main Entrance / Access Point

Н

Hydrant and Distance in Meters

DR

Dry Riser Inlet